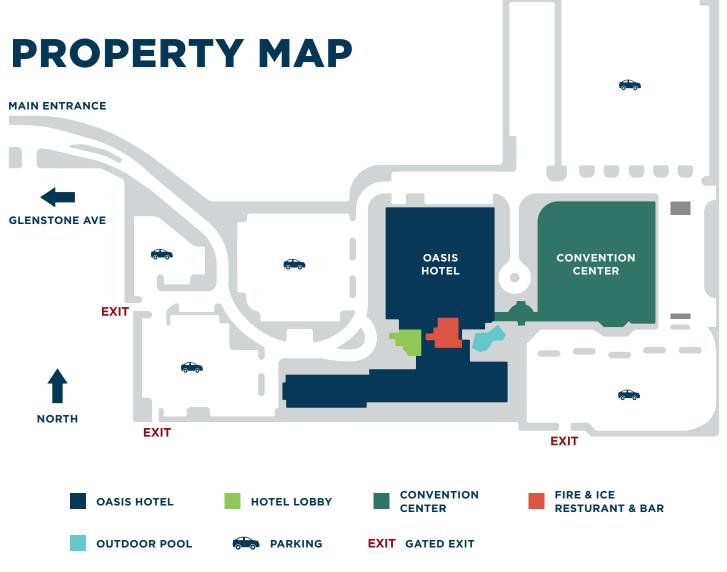

## IF YOU ARE LOOKING FOR ORIGINAL, *look no further*.

Now if you're looking for your room, look at this map.

S

The Oasis is designed like no other hotel in the world. While that offers guests a one-of-a-kind experience, it also means you may need a little help getting around. Our resort-inspired property gives guests the space to explore the extensive amenities we provide without feeling confined within a single building.

Below you'll find a map of our entire property. (Psst. There's more on the back. It was hard to fit 11-acres worth of buildings on one side!) You may want to keep this handy for at least the beginning of your stay while you get the lay of the land. However, if you are looking for a personal tour, any of our staff would be happy to take a break and show you around.