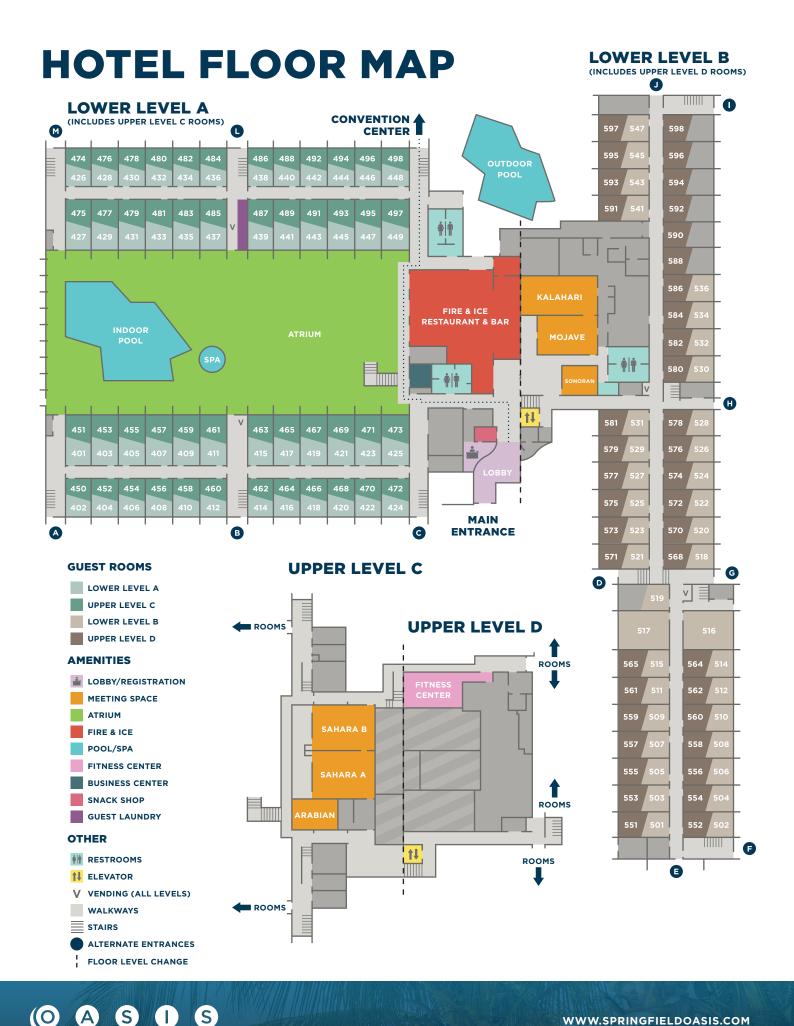

## IF YOU ARE LOOKING FOR ORIGINAL, *look no further*.

Now if you're looking for your room, look at this map.

S

The Oasis is designed like no other hotel in the world. While that offers guests a one-of-a-kind experience, it also means you may need a little help getting around. Our resort-inspired property gives guests the space to explore the extensive amenities we provide without feeling confined within a single building.

Below you'll find a map of our entire property. (Psst. There's more on the back. It was hard to fit 11-acres worth of buildings on one side!) You may want to keep this handy for at least the beginning of your stay while you get the lay of the land. However, if you are looking for a personal tour, any of our staff would be happy to take a break and show you around.